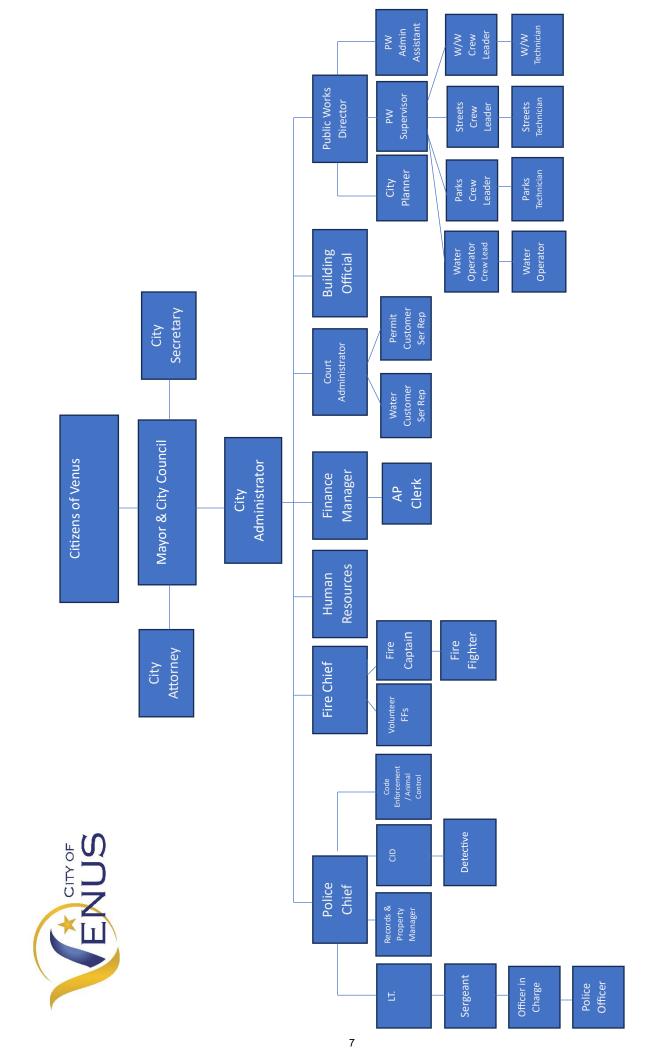

|
| TONY BOVINICH             |                             |
| TERESA HOFFMAN            |                             |
|                           |                             |
|                           |                             |
|                           | APPOINTED OFFICIALS         |
| ALEJANDRO GALAVIZ         | INTERIM CITY ADMINISTRATOR  |
| CALLIE GREEN              |                             |
| RICHARD ALLEN             | FIRE CHIEF                  |
| MICHAEL HALLA             |                             |
| BOB SCOTT                 |                             |
|                           |                             |
|                           | BUDGET DOCUMENT PREPARATION |
| STACEY WYMAN              | FINANCE MANAGER             |



The table below compares budgeted staffing positions. In FY 2023, there were 48 positions budgeted. The FY 2024 budget has 19 positions.

# **BUDGETED POSITIONS**

| A D I          | <br>LCTD |     |         |
|----------------|----------|-----|---------|
| $\Lambda$ I II | IISTR    | . / | 11 11/1 |
|                |          |     |         |

|                        | FY 2022 | FY 2023 | Proposed FY24 |
|------------------------|---------|---------|---------------|
| City Administrator     | 1       | 1       | 1             |
| Finance Manager        | 1       | 1       | 1             |
| City Secretary         | 1       | 1       | 1             |
| Human Resources        | 0       | 1       | 1             |
| Building Official      | 1       | 1       | 1             |
| Planne